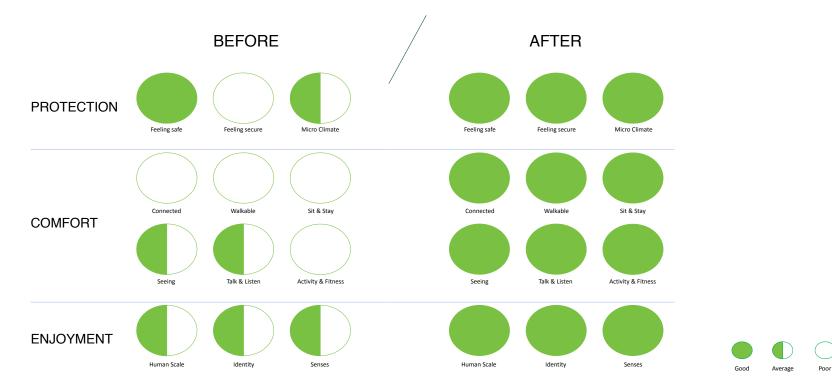

#### MEASURING THE HUMAN EXPERIENCE GEHL'S 12 QUALITY CRITERIA

#### WHAT WAS THE RESULT?