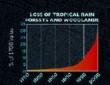

#### THE ANTHROPOCENE

The Anthroposene defines Earth's most recent ceologic time bened as being human-influenced, or anthropogenic, based on overwhelming global evidence that atmospheric geologic, hydrologic, biospheric and other earth system processes are now altered by humans.

The line corresponding to 1950 highlights the Great Acceleration, the post-World War II worldwide industrialization, techno-scientific development, nuclear arms race, population explosion and rapid economic growth.

These graphs were complied in a publication of the International Geosphere-Biosphere Programme (JGBP).