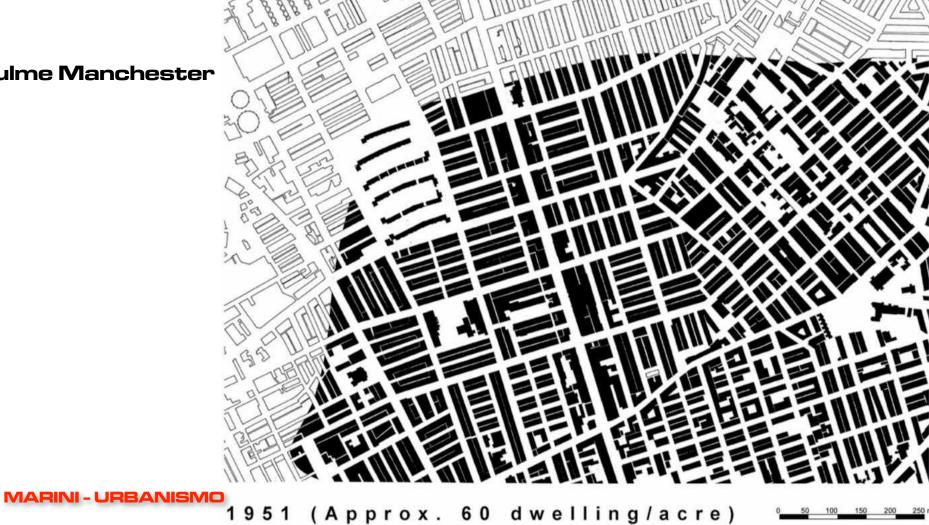

## Colin Rowe: Figure grounds

Hulme Manchester

1991 (Approx. 14 dwelling/acre)

0 50 100 150 200 250 m

2000 (Approx. 35 dwelling/acre) 🕯

PARIS

DUBAI

LONDON