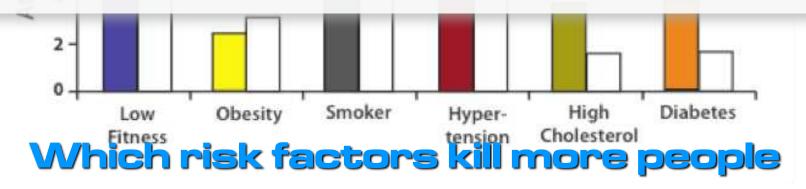

## SMOKADIABESITY

.

'Smokadiabesity' is reaching epidemic proportions. But low fitness still kills more Americans than smoking, diabetes and obesity combined!

A mixture of solid and liquid particles that enter the atmosphere