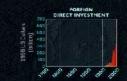

#### THE ANTHROPOCENE

The Anthroposene defines Earth's most recent ceologic time bened as being human-influenced, or anthropogenic, based on overwhelming global evidence that atmospheric geologic, hydrologic, biospheric and other earth system processes are now altered by humans.

The line corresponding to 1950 highlights the Great Acceleration, the post-World War II worldwide industrialization, techno-scientific development, nuclear arms race, population explosion and rapid economic growth.

These graphs were complied in a publication of the International Geosphere-Biosphere Programme (JGBP).