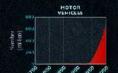

#### THE ANTHROPOCENE

The Anthroposene defines Earth's most recent ceologic time bened as being human-influenced, or anthropogenic, based on overwhelming global evidence that atmospheric geologic, hydrologic, biospheric and other earth system processes are now altered by humans.

The line corresponding to 1950 highlights the Great Acceleration, the post-World War II worldwide industrialization, techno-scientific development, nuclear arms race, population explosion and rapid economic growth.

These graphs were complied in a publication of the International Geosphere-Biosphere Programme (JGBP).