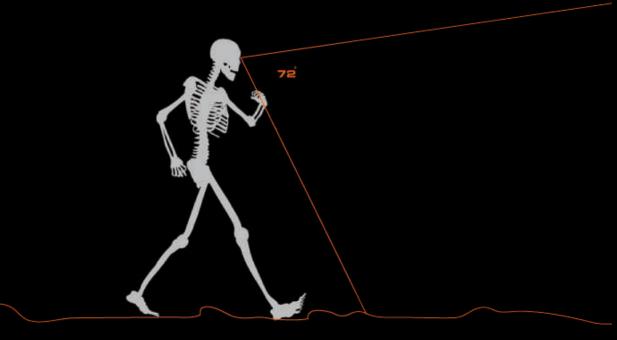

#### OUR RIB CAGE CAN WITHSTAND IMPACTS AT UP TO 32 Km/h

Our ancestors used to chase down prey by running them to the ground.

#### SIX MILLION YEARS LATER

-we are still a slow, fragile, linear, horizontal, max 5 km/h walking creature

Cultures are different.....

1 5 10 Table 10. 1