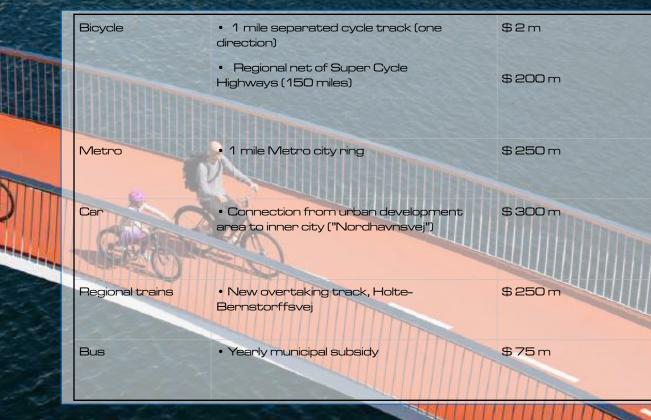

#### WHAT WILL SUCCESS LOOK LIKE

How could Copenhagen change from being a car dominated city to the bicycle city it is today?

#### Copenhagen's holistic approach to urban design

Architects Cepi

A HOLISTICALLY COMMISSIONED, IMPLEMENTED AND MAINTAINED PUBLIC STREET