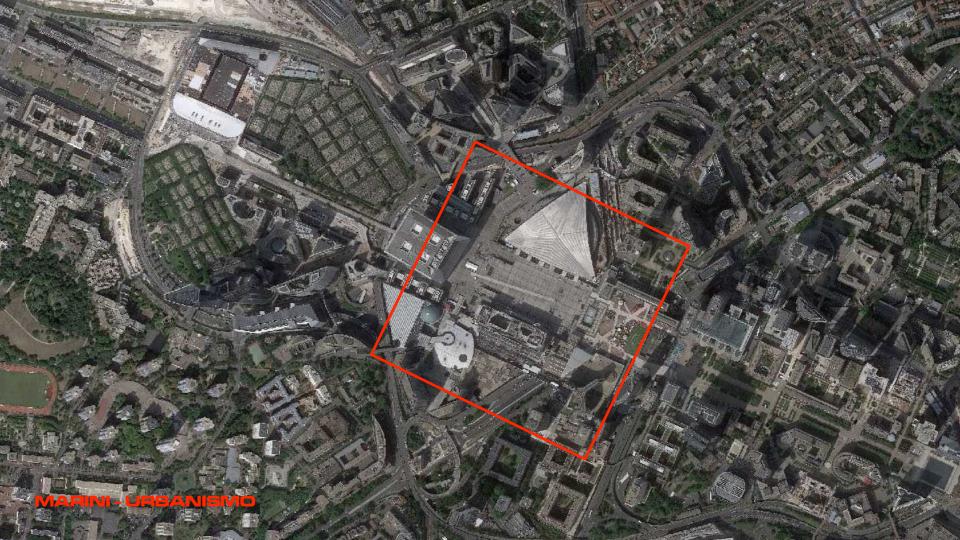

## Colin Rowe: Figure grounds

Hulme Manchester

1991 (Approx. 14 dwelling/acre)

0 50 100 150 200 250 m

2000 (Approx. 35 dwelling/acre) 🕯

PARIS

DUBAI

LONDON

GLASGOW

NEW YORK

VENEZIA

500 m

Google Ea