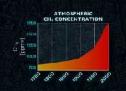

#### THE ANTHROPOCENE

The Anthroposene defines Earth's most recent ceologic time bened as being human-influenced, or anthropogenic, based on overwhelming global evidence that atmospheric geologic, hydrologic, biospheric and other earth system processes are now altered by humans.

The line corresponding to 1950 highlights the Great Acceleration, the post-World War II worldwide industrialization, techno-scientific development, nuclear arms race, population explosion and rapid economic growth.

These graphs were complied in a publication of the International Geosphere-Biosphere Programme (JGBP).