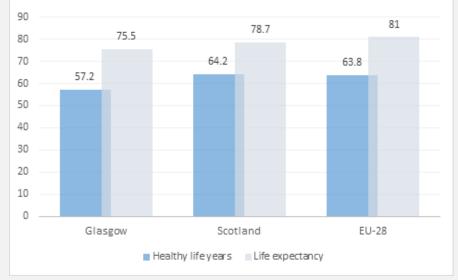

#### Male and female averaged life expectancy at birth and healthy life years for Glasgow, Scotland and the EU

#### Source: Male and female averaged life expectancy and healthy life years in Glasgow, Scotland and EU-28, (Public Health information for Scotland, 2013), (Eurostat, 2016).

Source: 2008-2012 male and female averaged life expectancy at birth for each Glasgow neighbourhood, (Glasgow Centre for Population Health, n.d.).