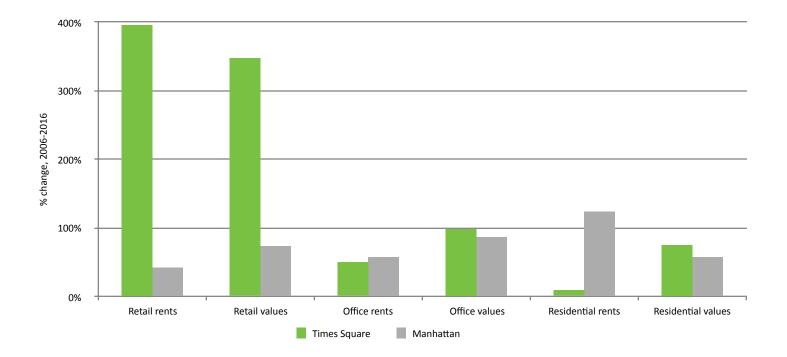

#### TIMES SQUARE, NEW YORK

#### WHAT HAPPENED?

#### **REAL ESTATE IMPACT**

#### New York City Manhattan, Population: 1.63 million

-

17% improvement in travel times

11% increase in pedestrian activity

42% of locals now shop more often

63% decrease in injuries

74% say Time Square has improved dramatically

STARBUCKS

80% fewer pedestrians walking in roadway

84% increase in stationary activities

A CONGIT WHITE

Panas