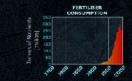

#### THE ANTHROPOCENE

The Anthroposene defines Earth's most recent ceologic time bened as being human-influenced, or anthropogenic, based on overwhelming global evidence that atmospheric geologic, hydrologic, biospheric and other earth system processes are now altered by humans.

The line corresponding to 1950 highlights the Great Acceleration, the post-World War II worldwide industrialization, techno-scientific development, nuclear arms race, population explosion and rapid economic growth.

These graphs were complied in a publication of the International Geosphere-Biosphere Programme (JGBP).