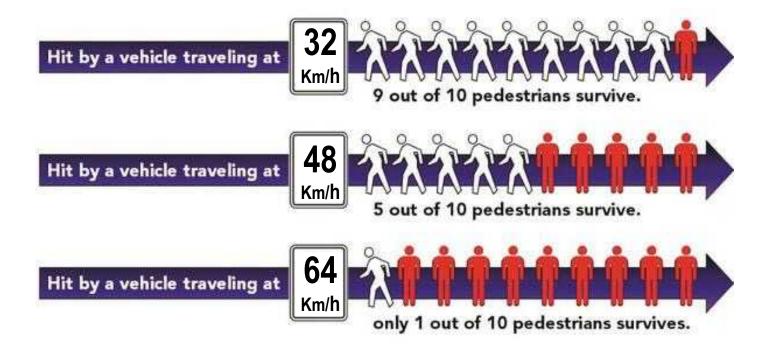

# ndon marathen WE HAVE A MAXIMUM VELOCITY OF 32 Km/h

#### OUR RIB CAGE CAN WITHSTAND IMPACTS AT UP TO 32 Km/h

Our ancestors used to chase down prey by running them to the ground.