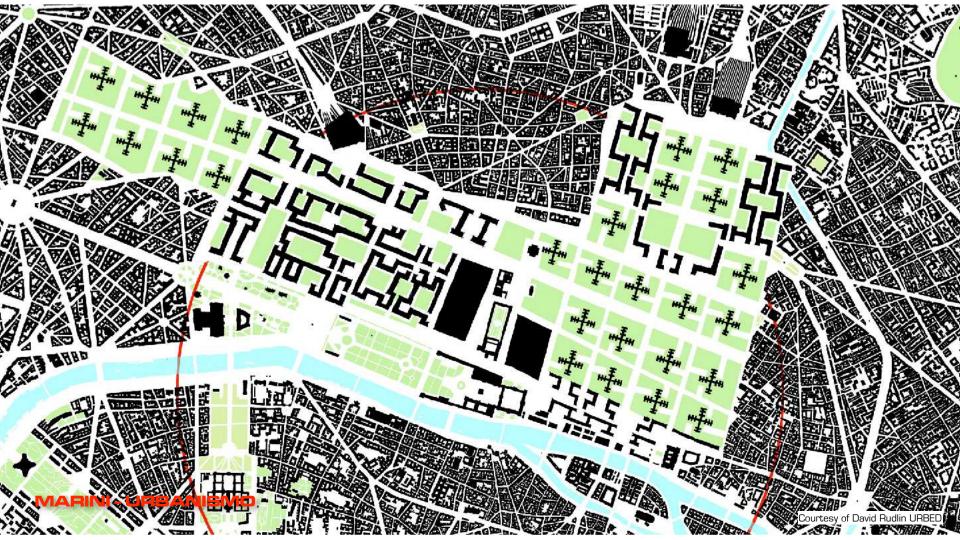

## Colin Rowe: Figure grounds

Hulme Manchester

1991 (Approx. 14 dwelling/acre)

0 50 100 150 200 250 m

2000 (Approx. 35 dwelling/acre) 🕯

PARIS

DUBAI

LONDON

GLASGOW

NEW YORK

VENEZIA

500 m

Google Ea