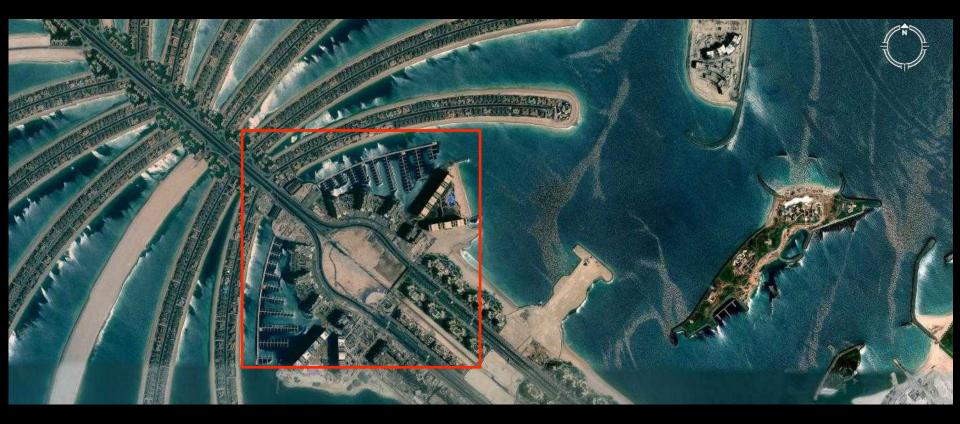

## Colin Rowe: Figure grounds

Hulme Manchester

1991 (Approx. 14 dwelling/acre)

0 50 100 150 200 250 m

2000 (Approx. 35 dwelling/acre) 🕯

PARIS

DUBAI

LONDON

GLASGOW

NEW YORK

VENEZIA

500 m

Google Ea