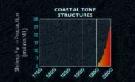

#### THE ANTHROPOCENE

The Anthroposene defines Earth's most recent ceologic time bened as being human-influenced, or anthropogenic, based on overwhelming global evidence that atmospheric geologic, hydrologic, biospheric and other earth system processes are now altered by humans.

The line corresponding to 1950 highlights the Great Acceleration, the post-World War II worldwide industrialization, techno-scientific development, nuclear arms race, population explosion and rapid economic growth.

These graphs were complied in a publication of the International Geosphere-Biosphere Programme (JGBP).