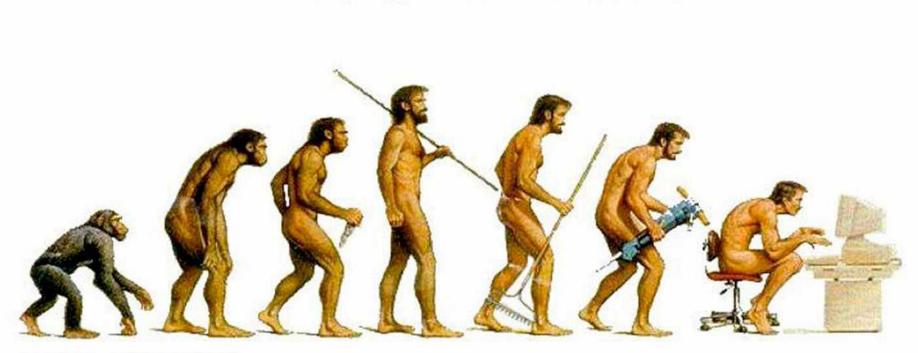

### 0 Peopl 1 () Cities

About six million years ago we became bipedal .

We evolved into walking mammals – With a ground speed - 5 km/hour

#### SIX MILLION YEARS LATER

-we are still a slow, fragile, linear, horizontal, max 5 km/h walking creature

Cultures are different.....

1 5 10 Table 10. 1