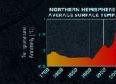

#### THE ANTHROPOCENE

The Anthroposene defines Earth's most recent ceologic time bened as being human-influenced, or anthropogenic, based on overwhelming global evidence that atmospheric geologic, hydrologic, biospheric and other earth system processes are now altered by humans.

The line corresponding to 1950 highlights the Great Acceleration, the post-World War II worldwide industrialization, techno-scientific development, nuclear arms race, population explosion and rapid economic growth.

These graphs were complied in a publication of the International Geosphere-Biosphere Programme (JGBP).