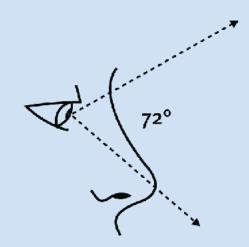

#### Social field of vision 100-0.5m

#### 3.5-1.3m - social distance and conversation

Gehl

#### 1.3-0.5m - personal distance

#### 0.5m - intimate and sensitive distance