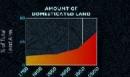

#### THE ANTHROPOCENE

The Anthroposene defines Earth's most recent ceologic time bened as being human-influenced, or anthropogenic, based on overwhelming global evidence that atmospheric geologic, hydrologic, biospheric and other earth system processes are now altered by humans.

The line corresponding to 1950 highlights the Great Acceleration, the post-World War II worldwide industrialization, techno-scientific development, nuclear arms race, population explosion and rapid economic growth.

These graphs were complied in a publication of the International Geosphere-Biosphere Programme (JGBP).