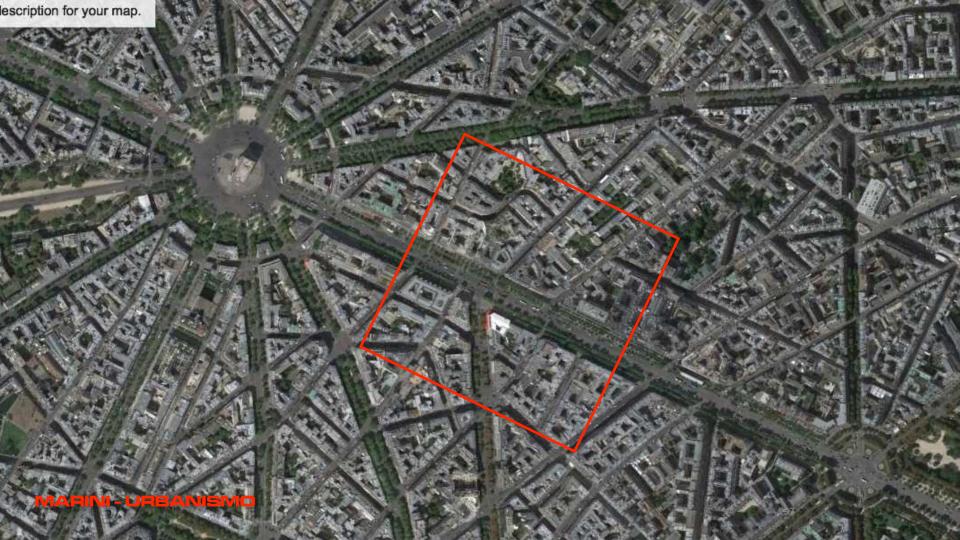

## Colin Rowe: Figure grounds

Hulme Manchester

1991 (Approx. 14 dwelling/acre)

0 50 100 150 200 250 m

2000 (Approx. 35 dwelling/acre) 🕯

PARIS

DUBAI

LONDON

GLASGOW

NEW YORK

VENEZIA

500 m

Google Ea