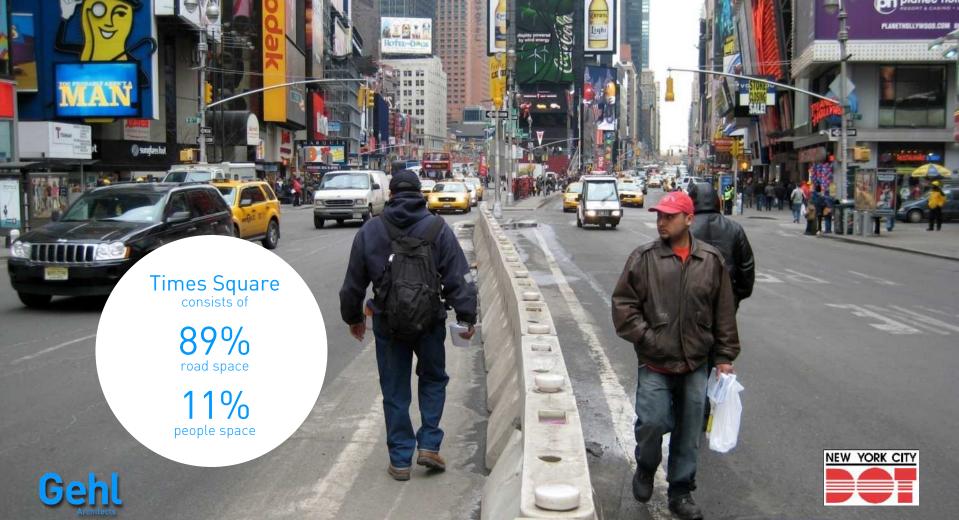

#### TIMES SQUARE, NEW YORK

#### WHAT HAPPENED?

#### New York City Manhattan, Population: 1.63 million

-

17% improvement in travel times

11% increase in pedestrian activity

42% of locals now shop more often

63% decrease in injuries

74% say Time Square has improved dramatically

STARBUCKS

80% fewer pedestrians walking in roadway

84% increase in stationary activities

A CONGIT WHITE

Panas