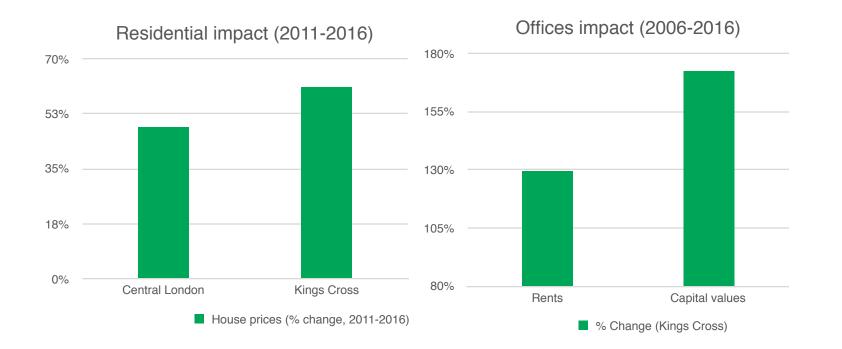

#### **REAL ESTATE IMPACT**

#### **GRANARY SQUARE, KINGS CROSS**

#### WHAT WAS THE RESULT?