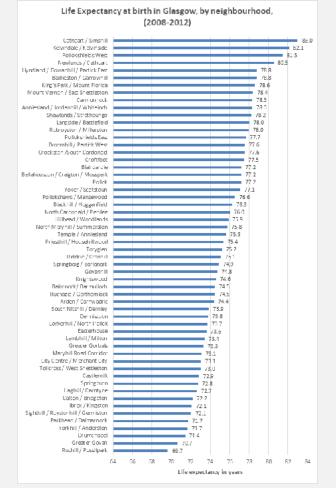

#### Source: Male and female averaged life expectancy and healthy life years in Glasgow, Scotland and EU-28, (Public Health information for Scotland, 2013), (Eurostat, 2016).

Source: 2008-2012 male and female averaged life expectancy at birth for each Glasgow neighbourhood, (Glasgow Centre for Population Health, n.d.).