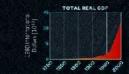

The line corresponding to 1950 highlights the Great Acceleration, the post-World War II worldwide industrialization, techno-scientific development, nuclear arms race, population explosion and rapid economic growth.

These graphs were complied in a publication of the International Geosphere-Biosphere Programme (JGBP).