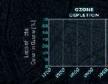

#### THE ANTHROPOCENE

The Anthroposene defines Earth's most recent ceologic time bened as being human-influenced, or anthropogenic, based on overwhelming global evidence that atmospheric geologic, hydrologic, biospheric and other earth system processes are now altered by humans.

The line corresponding to 1950 highlights the Great Acceleration, the post-World War II worldwide industrialization, techno-scientific development, nuclear arms race, population explosion and rapid economic growth.

These graphs were complied in a publication of the International Geosphere-Biosphere Programme (JGBP).