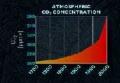

#### THE ANTHROPOCENE

The Anthroposene defines Earth's most recent ceologic time bened as being human-influenced, or anthropogenic, based on overwhelming global evidence that atmospheric geologic, hydrologic, biospheric and other earth system processes are now altered by humans.

The line corresponding to 1950 highlights the Great Acceleration, the post-World War II worldwide industrialization, techno-scientific development, nuclear arms race, population explosion and rapid economic growth.

These graphs were complied in a publication of the International Geosphere-Biosphere Programme (JGBP).