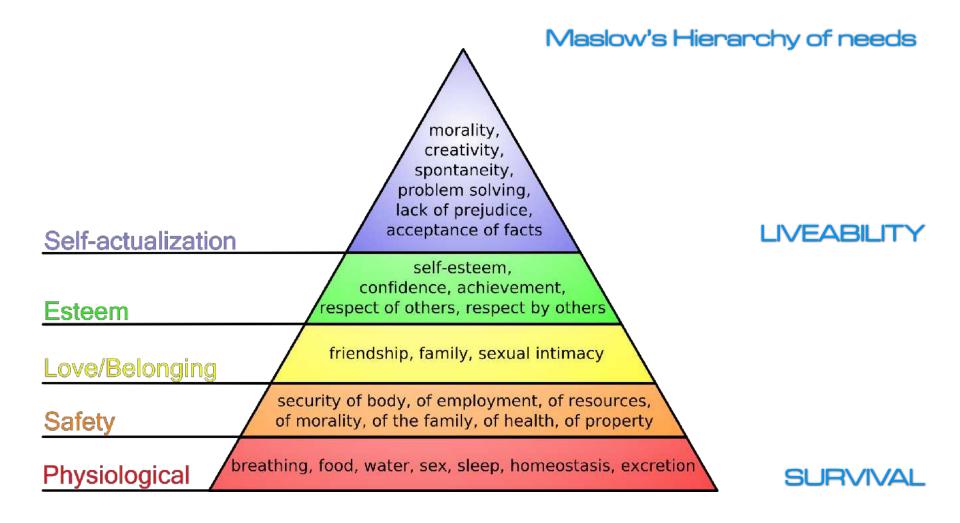

## Sustainable Cities are People Cities

Many of the same aspects make Cities both liveable and sustainable

#### WHAT MAKES A LIVEABLE CITY?