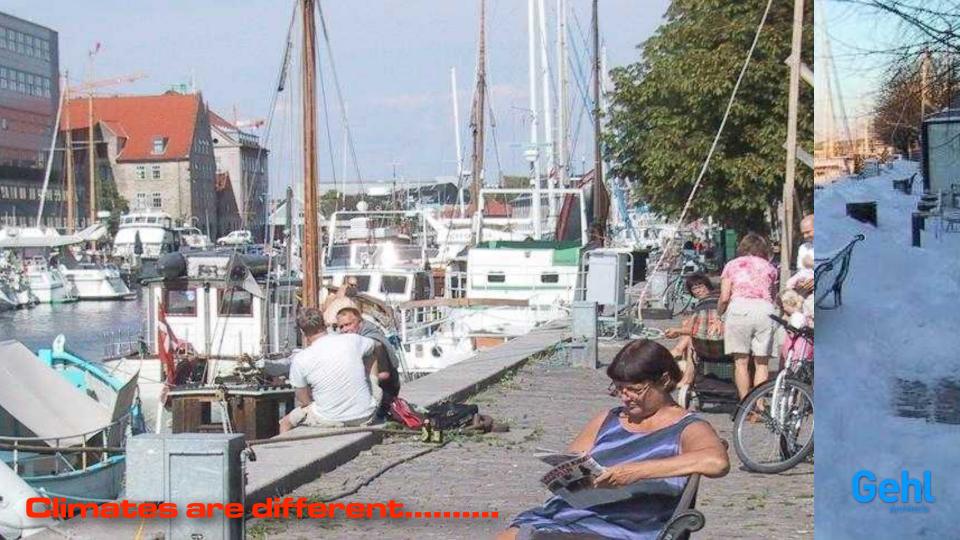

#### SIX MILLION YEARS LATER

-we are still a slow, fragile, linear, horizontal, max 5 km/h walking creature

Cultures are different.....

1 5 10 Table 10. 1