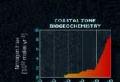

#### THE ANTHROPOCENE

The Anthroposene defines Earth's most recent ceologic time bened as being human-influenced, or anthropogenic, based on overwhelming global evidence that atmospheric geologic, hydrologic, biospheric and other earth system processes are now altered by humans.

The line corresponding to 1950 highlights the Great Acceleration, the post-World War II worldwide industrialization, techno-scientific development, nuclear arms race, population explosion and rapid economic growth.

These graphs were complied in a publication of the International Geosphere-Biosphere Programme (JGBP).