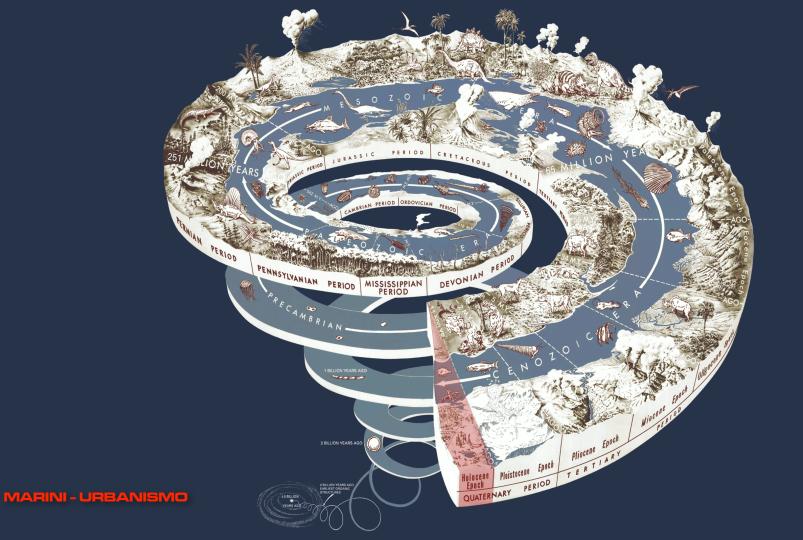

#### THE ANTHROPOCENE

The Anthroposene defines Earth's most recent ceologic time bened as being human-influenced, or anthropogenic, based on overwhelming global evidence that atmospheric geologic, hydrologic, biospheric and other earth system processes are now altered by humans.

The line corresponding to 1950 highlights the Great Acceleration, the post-World War II worldwide industrialization, techno-scientific development, nuclear arms race, population explosion and rapid economic growth.

These graphs were complied in a publication of the International Geosphere-Biosphere Programme (JGBP).