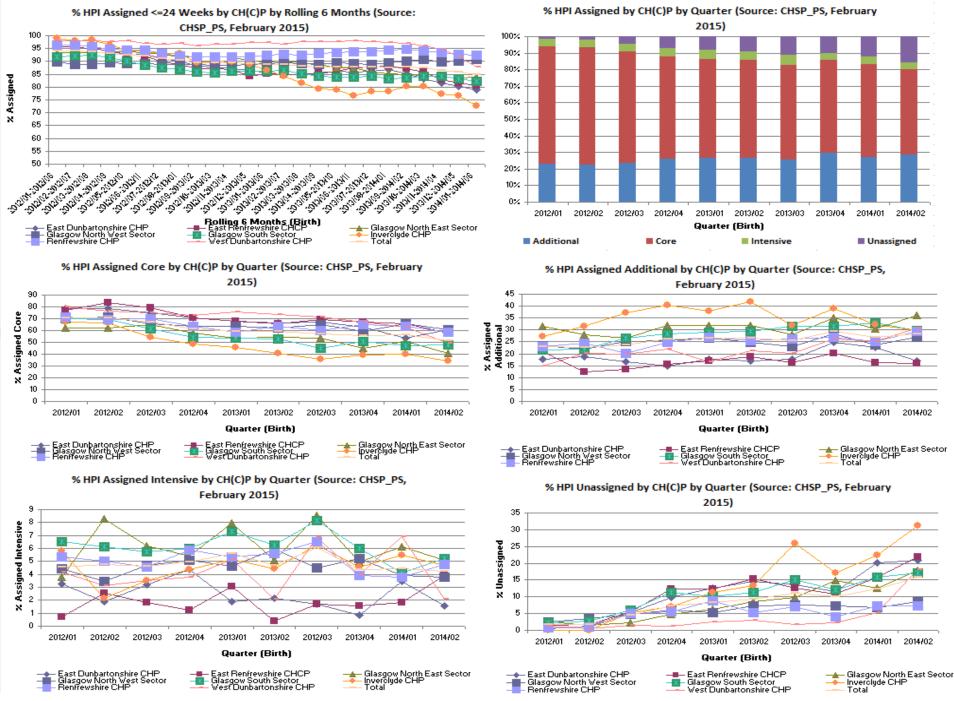

ing Partnership who have reached all of the expected developmental milestones at the time of the child's 27-30 month child health review
- \* KPI 4 Number/% of children with improved outcomes after receiving service
- \* **KPI 5** Number of assessments completed (*Currently only applicable to SCS*)
- \* **KPI 6** Waiting times for receiving a service (only applicable to SCS)
- \* **KPI 7** "Did Not Attend" Appointment Rates (Currently Only Applicable to CAMHS)
- KPI 8 Number of Complaints Received and % Upheld
- \* KPI 9 % of Staff with an e-KSF Review Undertaken and PDP in Place
- KPI 10 Staff Sickness Absence Rate by Service
- \* KPI 11 Staff Turnover Rate/Vacancy Rate by Profession & Service





#### KPI Dashboard (March 2015)

**Health Visiting Services** 







#### HPI Allocation



| 🦳 🗄 🏷 🛛                                                                  | 🖊 象 🔱 🧶 🖺 🕅 🍭 🗒 🗧                                       | EMIS Web Health Care System - (Health Visiting Demo) (UAT) - 23876                                                                                                                                                                                                                                                 |                     | - 0 ×                 |
|--------------------------------------------------------------------------|---------------------------------------------------------|------------------------------------------------------------------------------------------------------------------------------------------------------------------------------