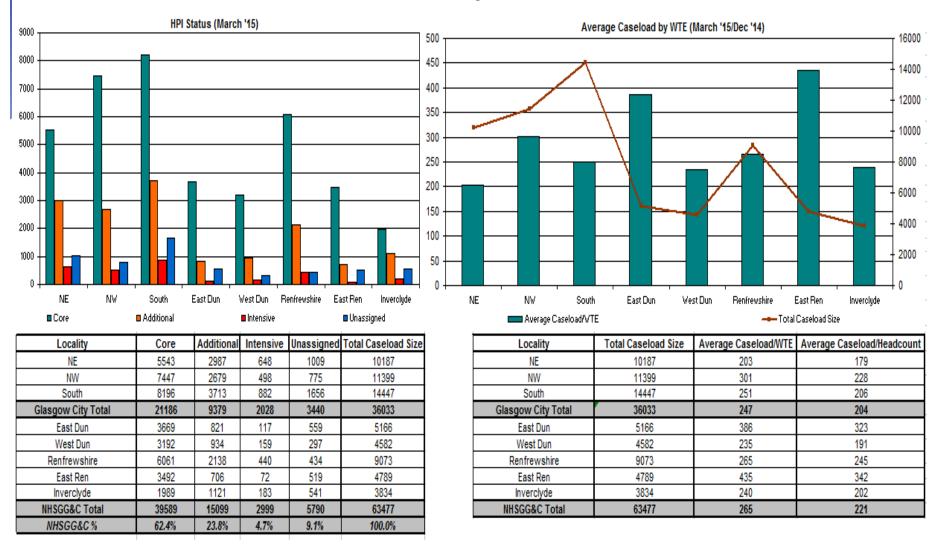

within each Community Planning Partnership who have reached all of the expected developmental milestones at the time of the child's 27-30 month child health review
- \* KPI 4 Number/% of children with improved outcomes after receiving service
- \* **KPI 5** Number of assessments completed (*Currently only applicable to SCS*)
- \* **KPI 6** Waiting times for receiving a service (only applicable to SCS)
- \* **KPI 7** "Did Not Attend" Appointment Rates (Currently Only Applicable to CAMHS)
- KPI 8 Number of Complaints Received and % Upheld
- \* KPI 9 % of Staff with an e-KSF Review Undertaken and PDP in Place
- KPI 10 Staff Sickness Absence Rate by Service
- \* KPI 11 Staff Turnover Rate/Vacancy Rate by Profession & Service





#### KPI Dashboard (March 2015)

**Health Visiting Services** 







#### HPI Allocation



| 🦳 🗄 🏷 🛛                                                                  | 🖊 象 🔱 🧶 🖺 🕅 🍭 🗒 🗧                                       | EMIS Web Health Care System - (Health Visiting Demo) (UAT) - 23876                                                                                                                                                                                                                                                 |                     | - 0 ×                 |
|--------------------------------------------------------------------------|---------------------------------------------------------|---------------------------------------------------------------------------------------------------------------------------------------------------