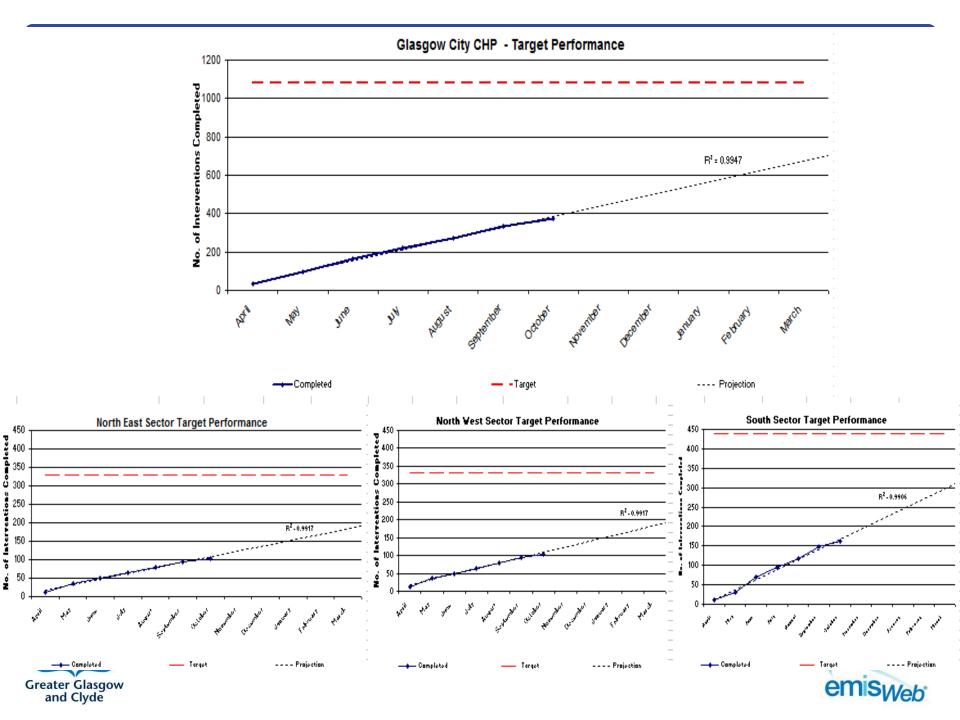

| Cancel              |                       |
| € 8                                                                      | 🔍 🚞 🖂 🔯                                                 | 😇 📾 🚺 🚀 Desktop " 🗸                                                                                                                                                                                                                                                                                                |                     | G 16:24<br>11/07/2014 |



## EMIS/Microstrategy Report

### Some Examples for the 30 Month Assessment

| eporting Measures for 30 Month Assessment                                                          | Frequency |         |           |        |           | Geographic |      |        |  |
|----------------------------------------------------------------------------------------------------|-----------|---------|-----------|--------|-----------|------------|------|--------|--|
|                                                                                                    | Weekly    | Monthly | Quarterly | Annual | Individua | l Team     | СНСР | NHSGGC |  |
| Number/% of SDQ completed (% of total assessments completed)                                       |           | x       | x         | x      | х