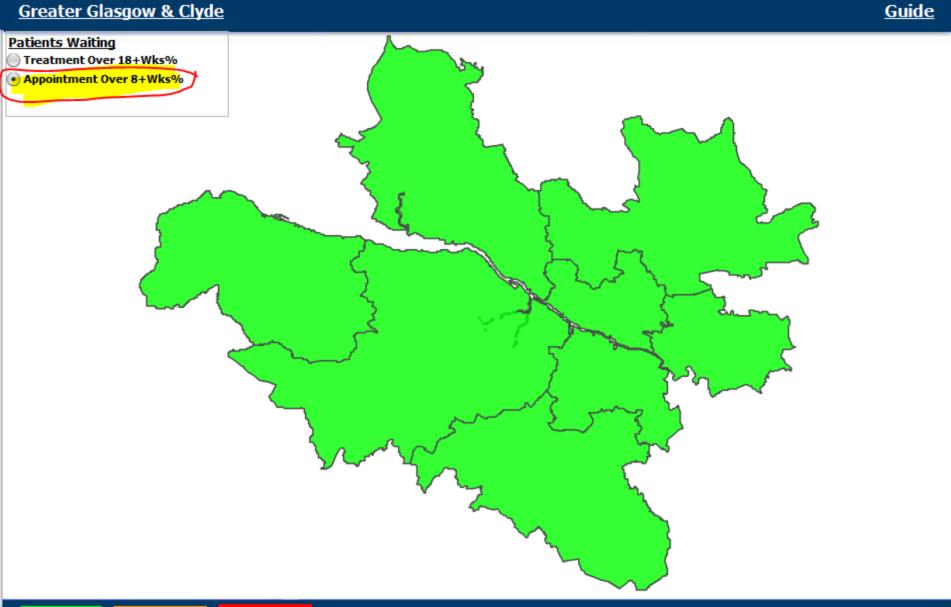

## CAMHS Data and Business Objects

| SusinessObjects InfoView        |                                                          |                                          |                | 🏠 <b>-</b> 🗟 - 🖃 🖶      |                         |                |  |  |  |  |  |  |
|---------------------------------|----------------------------------------------------------|------------------------------------------|----------------|-------------------------|-------------------------|----------------|--|--|--|--|--|--|
| BUSINESSOBJECTS INFO            | BUSINESSOBJECTS INFOVIEW Business Objects an SAP company |                                          |                |                         |                         |                |  |  |  |  |  |  |
| 🍪 Home 🛛 Document List 🖉 Open 🗸 | ✓ Send To 		 Das                                         | shboards 👻                               |                |                         | Help   Preferences   Al | oout   Log Out |  |  |  |  |  |  |
|                                 |                                                          | -                                        |                |                         |                         | <b>∓</b> ×     |  |  |  |  |  |  |
| E Service Add → Org All         | ganize • Actions •                                       | ,                                        | Search title 👻 | <b>ү</b> Туре           | ) 🔎 🛛 🕅 🖌 🚺 of 2        | 2+ > >         |  |  |  |  |  |  |
| My Favorites                    | CHcP                                                     |                                          |                | Folder                  |                         |                |  |  |  |  |  |  |
| 🖾 Inbox                         |                                                          |                                          |                |                         |                         |                |  |  |  |  |  |  |
| 🖻 💼 Public Folders              | 📔 Data Quality                                           |                                          |                | Folder                  |                         |                |  |  |  |  |  |  |
| 🖻 📂 EMIS Children Report:       |                                                          | NA appointments                          |                | Web Intelligence Report |                         |                |  |  |  |  |  |  |
| Data Quality                    | Attended & Di                                            |                                          |                | web intelligence Report |                         |                |  |  |  |  |  |  |
| 🖲 🔲 Mental Health Reporti       | CAMHS Refer                                              | ral Exclusion                            |                | Web Intelligence Report |                         |                |  |  |  |  |  |  |
|                                 | Cancelled app                                            | pointments                               |                | Web Intelligence Report |                         |                |  |  |  |  |  |  |
|                                 | Contacts with                                            | no referral                              |                | Web Intelligence Report |                         |                |  |  |  |  |  |  |
|                                 | Emis Weekly F                                            |                                          |                | Web Intelligence Report |                         |                |  |  |  |  |  |  |
|                                 | Full patient his                                         |                                          |                | Web Intelligence Report |                         |                |  |  |  |  |  |  |
|                                 |                                                          | s 2.0 - Referral to Choice (waiting)     |                | Web Intelligence Report |                         |                |  |  |  |  |  |  |
|                                 | ISD measures                                             | s 2.1 - Referral to Choice (experienced) |                | Web Intelligence Report |                         |                |  |  |  |  |  |  |
|                                 |                                                          |                                          |                |                         |                         |                |  |  |  |  |  |  |
|                                 |                                                          |                                          |                |                         |                         |                |  |  |  |  |  |  |
|                                 |                                                          |                                          |                |                         |                         |                |  |  |  |  |  |  |
|                                 |                                                          |                                          |                |                         |                         |                |  |  |  |  |  |  |
|                                 |                                                          |                                          |                |                         |                         |                |  |  |  |  |  |  |
| < III >>                        |                                                          |                                          |                |                         |                         |                |  |  |  |  |  |  |
|                                 |                                                          |                                          |                |                         |                         |                |  |  |  |  |  |  |

| P BusinessObjects InfoView           |          |                                                        |                | 🟠 🔻 🔝 👻 🚍 🖛 💌 Pa        | age 🔻 | Safety 🔻 🛛 Te                | ools 🔻  | <b>?</b> • » |
|--------------------------------------|----------|--------------------------------------------------------|----------------|-------------------------|-------|------------------------------|---------|--------------|
| BUSINESSOBJECTS INFO                 | VIE      | N                                                      |                |                         |       | Business                     | SAP com | ects.        |
| \delta Home 🛛 Document List 🖉 Open 🗸 | Se       | end To 👻 Dashboards 👻                                  |                | Help                    | Prefe | rences Ab                    | out     | Log Out      |
|                                      |          |                                                        |                |                         |       |                              |         | ¥ ×          |
| 🔽 睯 🗇 New 🗸 Add 🖌 Org                | janize   |                                                        | Search title 👻 | 1                       | M     | <ul> <li>€ 2 of 2</li> </ul> | 2 🕨     | M            |
| ⊡ All                                |          | Title *                                                |                | <b>ү</b> Туре           |       |                              |         |              |
| 🔯 My Favorites<br>🖾 Inbox            | 2        | ISD measures 3.0 - Choice to Partnership (waiting)     |                | Web Intelligence Report |       |                              |         |              |
| 🖻 💭 Public Folders                   |          | ISD measures 3.1 - Choice to Partnership (experienced) |                | Web Intelligence Report |       |                              |         |              |
| 한 🚞 Mental Health Reportii           |          | ISD measures 4.0 - Referral to Treatment (waiting)     |                | Web Intelligence Report |       |                              |         |              |
|                                      | <b>9</b> | ISD measures 4.1 - Referral to Treatment (experienced) |                | Web Intelligence Report |       |                              |         |              |
|                                      | -        | Non Actualised appointments                            |                | Web Intelligence Report |       |                              |         |              |
|                                      | <b>}</b> | PatientContacts                                        |                | Web Intelligence Report |       |                              |         |              |
|                                      | <b>9</b> | Referrals                                              |                | Web Intelligence Report |       |                              |         |              |
| 3                                    |          |                                                        |                |                         |       |                              |         |              |
|                                      |          |                                                        |                |                         |       |                              |         |              |
|                                      |          |                                                        |                |                         |       |                              |         |              |
|                                      |          |                                                        |                |                         |       |                              |         |              |
|                                      |          |                                                        |                |                         |       |                              |         |              |
|                                      |          |                                                        |                |                         |       |                              |         |              |
|                                      |          |                                                        |                |                         |       |                              |         |              |