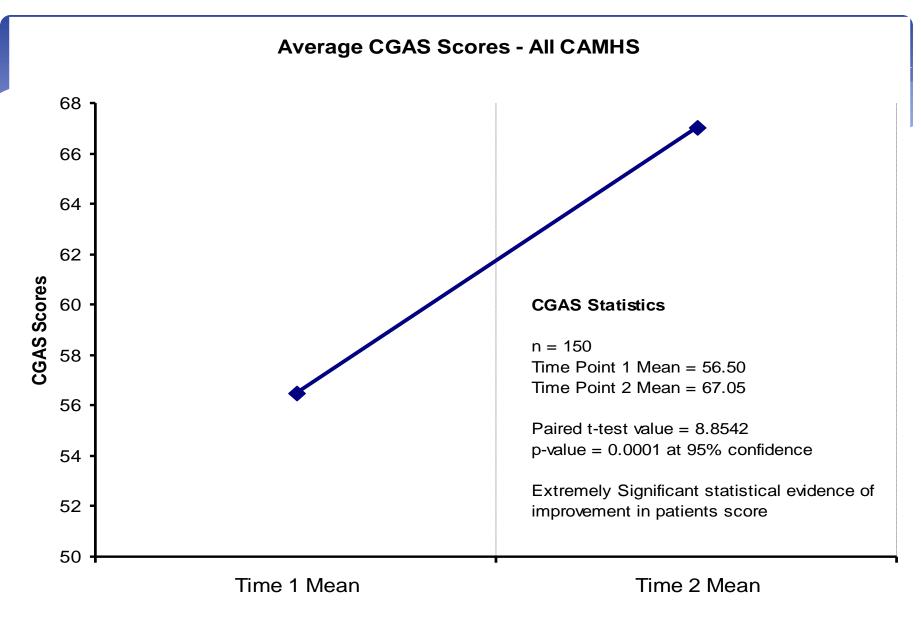

## CAMHS Data and Business Objects

| SusinessObjects InfoView        |                                                          |                                          |                | 🏠 <b>-</b> 🗟 - 🖃 🖶      |                         |                |  |  |  |  |  |  |
|---------------------------------|----------------------------------------------------------|------------------------------------------|----------------|-------------------------|-------------------------|----------------|--|--|--|--|--|--|
| BUSINESSOBJECTS INFO            | BUSINESSOBJECTS INFOVIEW Business Objects an SAP company |                                          |                |                         |                         |                |  |  |  |  |  |  |
| 🍪 Home 🛛 Document List 🖉 Open 🗸 | ✓ Send To 		 Das                                         | shboards 👻                               |                |                         | Help   Preferences   Al | oout   Log Out |  |  |  |  |  |  |
|                                 |                                                          | -                                        |                |                         |                         | <b>∓</b> ×     |  |  |  |  |  |  |
| E Service Add → Org All         | ganize • Actions •                                       | ,                                        | Search title 👻 | <b>ү</b> Туре           | ) 🔎 🛛 🕅 🖌 🚺 of 2        | 2+ > >         |  |  |  |  |  |  |
| My Favorites                    | CHcP                                                     |                                          |                | Folder                  |                         |                |  |  |  |  |  |  |
| 🖾 Inbox                         |                                                          |                                          |                |                         |                         |                |  |  |  |  |  |  |
| 🖻 💼 Public Folders              | 📔 Data Quality                                           |                                          |                | Folder                  |                         |                |  |  |  |  |  |  |
| 🖻 📂 EMIS Children Report:       |                                                          | NA appointments                          |                | Web Intelligence Report |                         |                |  |  |  |  |  |  |
| Data Quality                    | Attended & Di                                            |                                          |                | web intelligence Report |                         |                |  |  |  |  |  |  |
| 🖲 🔲 Mental Health Reporti       | CAMHS Refer                                              | ral Exclusion                            |                | Web Intelligence Report |                         |                |  |  |  |  |  |  |
|                                 | Cancelled app                                            | pointments                               |                | Web Intelligence Report |                         |                |  |  |  |  |  |  |
|                                 | Contacts with                                            | no referral                              |                | Web Intelligence Report |                         |                |  |  |  |  |  |  |
|                                 | Emis Weekly F                                            |                                          |                | Web Intelligence Report |                         |                |  |  |  |  |  |  |
|                                 | Full patient his                                         |                                          |                | Web Intelligence Report |                         |                |  |  |  |  |  |  |
|                                 |                                                          | s 2.0 - Referral to Choice (waiting)     |                | Web Intelligence Report |                         |                |  |  |  |  |  |  |
|                                 | ISD measures                                             | s 2.1 - Referral to Choice (experienced) |                | Web Intelligence Report |                         |                |  |  |  |  |  |  |
|                                 |                                                          |                                          |                |                         |                         |                |  |  |  |  |  |  |
|                                 |                                                          |                                          |                |                         |                         |                |  |  |  |  |  |  |
|                                 |                                                          |                                          |                |                         |                         |                |  |  |  |  |  |  |
|                                 |                                                          |                                          |                |                         |                         |                |  |  |  |  |  |  |
|                                 |                                                          |                                          |                |                         |                         |                |  |  |  |  |  |  |
| < III >>                        |                                                          |                                          |                |                         |                         |                |  |  |  |  |  |  |
|                                 |                                                          |                                          |                |                         |                         |                |  |  |  |  |  |  |

| P BusinessObjects InfoView           |          |                                                        |                | 🟠 🔻 🔝 👻 🚍 🖛 💌 Pa        | age 🔻 | Safety 🔻 🛛 Te                | ools 🔻  | <b>?</b> • » |
|--------------------------------------|----------|--------------------------------------------------------|----------------|-------------------------|-------|------------------------------|---------|--------------|
| BUSINESSOBJECTS INFO                 | VIE      | N                                                      |                |                         |       | Business                     | SAP com | ects.        |
| \delta Home 🛛 Document List 🖉 Open 🗸 | Se       | end To 👻 Dashboards 👻                                  |                | Help                    | Prefe | rences Ab                    | out     | Log Out      |
|                                      |          |                                                        |                |                         |       |                              |         | ¥ ×          |
| 🔽 睯 🗇 New 🗸 Add 🖌 Org                | janize   |                                                        | Search title 👻 | 1                       | M     | <ul> <li>€ 2 of 2</li> </ul> | 2 🕨     | M            |
| ⊡ All                                |          | Title *                                                |                | <b>ү</b> Туре           |       |                              |         |              |
| 🔯 My Favorites<br>🖾 Inbox            | 2        | ISD measures 3.0 - Choice to Partnership (waiting)     |                | Web Intelligence Report |       |                              |         |              |
| 🖻 💭 Public Folders                   |          | ISD measures 3.1 - Choice to Partnership (experienced) |                | Web Intelligence Report |       |                              |         |              |
| 한 🚞 Mental Health Reportii           |          | ISD measures 4.0 - Referral to Treatment (waiting)     |                | Web Intelligence Report |       |                              |         |              |
|                                      | <b>9</b> | ISD measures 4.1 - Referral to Treatment (experienced) |                | Web Intelligence Report |       |                              |         |              |
|                                      | -        | Non Actualised appointments                            |                | Web Intelligence Report |       |                              |         |              |
|                                      | <b>}</b> | PatientContacts                                        |                | Web Intelligence Report |       |                              |         |              |
|                                      | <b>9</b> | Referrals                                              |                | Web Intelligence Report |       |                              |         |              |
| 3                                    |          |                                                        |                |                         |       |                              |         |              |
|                                      |          |                                                        |                |                         |       |                              |         |              |
|                                      |          |                                                        |                |                         |       |                              |         |              |
|                                      |          |                                                        |                |                         |       |                              |         |              |
|                                      |          |                                                        |                |                         |       |                              |         |              |
|                                      |          |                                                        |                |                         |       |                              |         |              |
|                                      |          |                                                        |                |                         |       |                              |         |              |