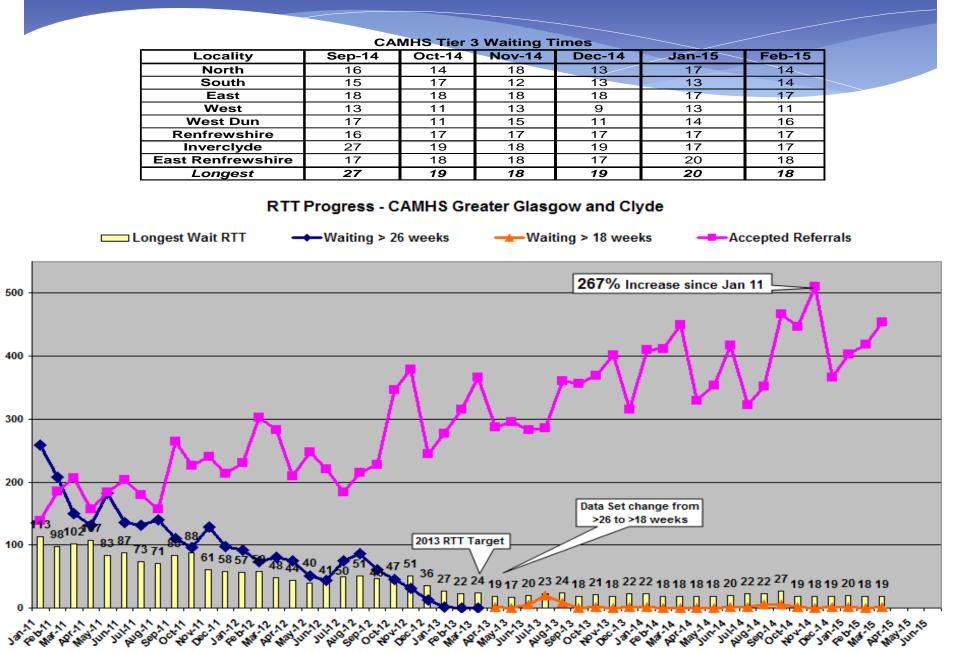

## CAMHS Data and Business Objects

| SusinessObjects InfoView        |                                                          |                                          |                | 🏠 <b>-</b> 🗟 - 🖃 🖶      |                         |                |  |  |  |  |  |  |
|---------------------------------|----------------------------------------------------------|------------------------------------------|----------------|-------------------------|-------------------------|----------------|--|--|--|--|--|--|
| BUSINESSOBJECTS INFO            | BUSINESSOBJECTS INFOVIEW Business Objects an SAP company |                                          |                |                         |                         |                |  |  |  |  |  |  |
| 🍪 Home 🛛 Document List 🖉 Open 🗸 | ✓ Send To 		 Das                                         | shboards 👻                               |                |                         | Help   Preferences   Al | oout   Log Out |  |  |  |  |  |  |
|                                 |                                                          | -                                        |                |                         |                         | <b>∓</b> ×     |  |  |  |  |  |  |
| E Service Add → Org All         | ganize • Actions •                                       | ,                                        | Search title 👻 | <b>ү</b> Туре           | ) 🔎 🛛 🕅 🖌 🚺 of 2        | 2+ > >         |  |  |  |  |  |  |
| My Favorites                    | CHcP                                                     |                                          |                | Folder                  |                         |                |  |  |  |  |  |  |
| 🖾 Inbox                         |                                                          |                                          |                |                         |                         |                |  |  |  |  |  |  |
| 🖻 💼 Public Folders              | 📔 Data Quality                                           |                                          |                | Folder                  |                         |                |  |  |  |  |  |  |
| 🖻 📂 EMIS Children Report:       |                                                          | NA appointments                          |                | Web Intelligence Report |                         |                |  |  |  |  |  |  |
| Data Quality                    | Attended & Di                                            |                                          |                | web intelligence Report |                         |                |  |  |  |  |  |  |
| 🖲 🔲 Mental Health Reporti       | CAMHS Refer                                              | ral Exclusion                            |                | Web Intelligence Report |                         |                |  |  |  |  |  |  |
|                                 | Cancelled app                                            | pointments                               |                | Web Intelligence Report |                         |                |  |  |  |  |  |  |
|                                 | Contacts with                                            | no referral                              |                | Web Intelligence Report |                         |                |  |  |  |  |  |  |
|                                 | Emis Weekly F                                            |                                          |                | Web Intelligence Report |                         |                |  |  |  |  |  |  |
|                                 | Full patient his                                         |                                          |                | Web Intelligence Report |                         |                |  |  |  |  |  |  |
|                                 |                                                          | s 2.0 - Referral to Choice (waiting)     |                | Web Intelligence Report |                         |                |  |  |  |  |  |  |
|                                 | ISD measures                                             | s 2.1 - Referral to Choice (experienced) |                | Web Intelligence Report |                         |                |  |  |  |  |  |  |
|                                 |                                                          |                                          |                |                         |                         |                |  |  |  |  |  |  |
|                                 |                                                          |                                          |                |                         |                         |                |  |  |  |  |  |  |
|                                 |                                                          |                                          |                |                         |                         |                |  |  |  |  |  |  |
|                                 |                                                          |                                          |                |                         |                         |                |  |  |  |  |  |  |
|                                 |                                                          |                                          |                |                         |                         |                |  |  |  |  |  |  |
| < III >>                        |                                                          |                                          |                |                         |                         |                |  |  |  |  |  |  |
|                                 |                                                          |                                          |                |                         |                         |                |  |  |  |  |  |  |

| P BusinessObjects InfoView           |          |                                                        |                | 🟠 🔻 🔝 👻 🚍 🖛 💌 Pa        | age 🔻 | Safety 🔻 🛛 Te                | ools 🔻  | <b>?</b> • » |
|--------------------------------------|----------|--------------------------------------------------------|----------------|-------------------------|-------|------------------------------|---------|--------------|
| BUSINESSOBJECTS INFO                 | VIE      | N                                                      |                |                         |       | Business                     | SAP com | ects.        |
| \delta Home 🛛 Document List 🖉 Open 🗸 | Se       | end To 👻 Dashboards 👻                                  |                | Help                    | Prefe | rences Ab                    | out     | Log Out      |
|                                      |          |                                                        |                |                         |       |                              |         | ¥ ×          |
| 🔽 睯 🗇 New 🗸 Add 🖌 Org                | janize   |                                                        | Search title 👻 | 1                       | M     | <ul> <li>€ 2 of 2</li> </ul> | 2 🕨     | M            |
| ⊡ All                                |          | Title *                                                |                | <b>ү</b> Туре           |       |                              |         |              |
| 🔯 My Favorites<br>🖾 Inbox            | 2        | ISD measures 3.0 - Choice to Partnership (waiting)     |                | Web Intelligence Report |       |                              |         |              |
| 🖻 💭 Public Folders                   |          | ISD measures 3.1 - Choice to Partnership (experienced) |                | Web Intelligence Report |       |                              |         |              |
| 한 🚞 Mental Health Reportii           |          | ISD measures 4.0 - Referral to Treatment (waiting)     |                | Web Intelligence Report |       |                              |         |              |
|                                      | <b>9</b> | ISD measures 4.1 - Referral to Treatment (experienced) |                | Web Intelligence Report |       |                              |         |              |
|                                      | -        | Non Actualised appointments                            |                | Web Intelligence Report |       |                              |         |              |
|                                      | <b>}</b> | PatientContacts                                        |                | Web Intelligence Report |       |                              |         |              |
|                                      | <b>9</b> | Referrals                                              |                | Web Intelligence Report |       |                              |         |              |
| 3                                    |          |                                                        |                |                         |       |                              |         |              |
|                                      |          |                                                        |                |                         |       |                              |         |              |
|                                      |          |                                                        |                |                         |       |                              |         |              |
|                                      |          |                                                        |                |                         |       |                              |         |              |
|                                      |          |                                                        |                |                         |       |                              |         |              |
|                                      |          |                                                        |                |                         |       |                              |         |              |
|                                      |          |                                                        |                |                         |       |                              |         |              |