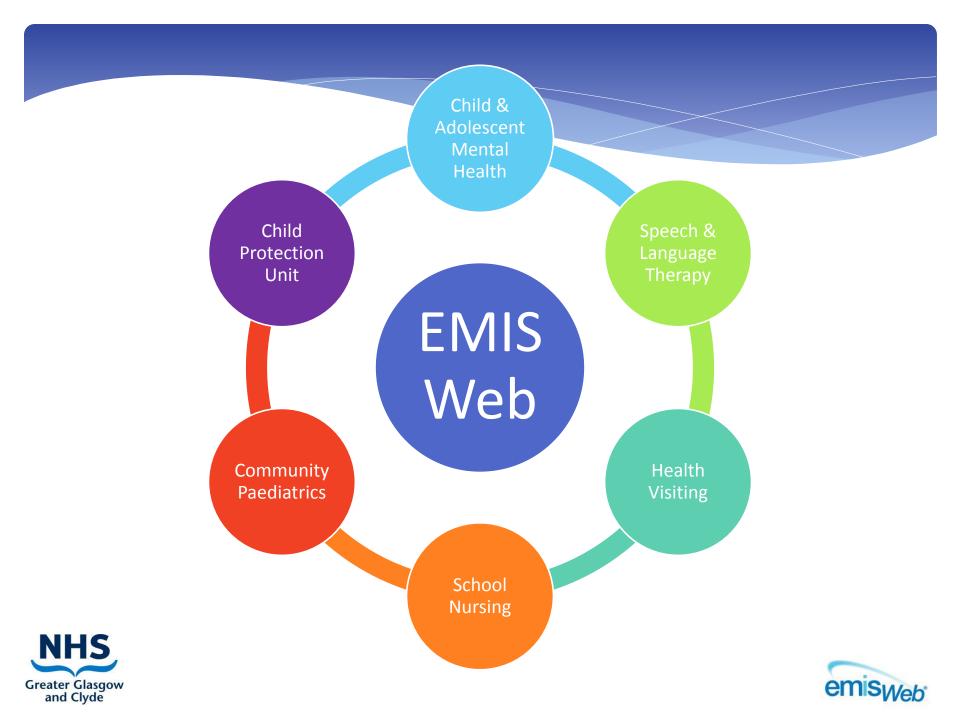

# **EMIS Overview**

|                                                                                                                                                                                                                                                                                                                                                                | •                                                                                                                                                                                                                                                                                                      |
|----------------------------------------------------------------------------------------------------------------------------------------------------------------------------------------------------------------------------------------------------------------------------------------------------------------------------------------------------------------|--------------------------------------------------------------------------------------------------------------------------------------------------------------------------------------------------------------------------------------------------------------------------------------------------------|
| <u>Tasks</u> - 3 (2)                                                                                                                                                                                                                                                                                                                                           |                                                                                                                                                                                                                                                                                                        |
| Ver: 4.11.0.0000 (Microsoft Windows 7 Professional 64 bit)<br>Last Logan: 11-Dec-2014 11:55<br>Last Local Backup: No backup Run Backup                                                                                                                                                                                                                         | Configure Homepage<br>Secure Meeting Dev Requests Support Centre EMIS Tracker EMIS Online                                                                                                                                                                                                              |
| MCCLUSKEY, Thomas (HealthVisitor)                                                                                                                                                                                                                                                                                                                              | EMIS Support - Latest news                                                                                                                                                                                                                                                                             |
| Care Record                                                                                                                                                                                                                                                                                                                                                    | OOF searches/GPES extracts for 10     December     QOF searches may not have run last night for your practice. This was                                                                                                                                                                                |
| 08:00     Image: Morkflow Manager       08:30     Appointments       © 09:00     Home Visits                                                                                                                                                                                                                                                                   | caused by an issue with running the GPES Rotavirus/Dementia extracts. The<br>QOF searches will not be scheduled to run tonight to allow these GPES<br>extracts to complete. They will be scheduled to run Thursday evening and<br>the updated QOF figures will be available for you on Friday morning. |
| Image: Solution France Visits     Registration       Image: Solution Visits     Registration       Image: Solution Visits     Reporting       Image: Solution Visits     Reporting       Image: Solution Visits     Reporting                                                                                                                                  | Incorrect transaction number in Registration<br>WF<br>Since EMIS Web 4.11, new transactions in Registration Workflow are not                                                                                                                                                                           |
| 11:30 Home Visits     12:00     Organisation Notepad                                                                                                                                                                                                                                                                                                           | being counted in the task counter. The transactions themselves are BBC News - Health                                                                                                                                                                                                                   |
| 12:30       MCFADDEN, Karen - Health Visitor (HV), 25-Mar-2014 08:44         13:00       Clinic         13:30       Clinic         14:00       Clinic         14:30       Clinic         14:30       Clinic         14:30       Clinic         DAVID, Norman (Dr), 01-Jun-2012 12:11         Next Team Meeting is on 10th August (Agenda will be e-mailed out) | Superbugs to kill 'more than cancer' Thu, 11 Dec 2014 00:29:22 GMT Drug resistant infections will kill an extra 10 million people a year worldwide by 2050 unless action is taken, a study says.                                                                                                       |
| <ul> <li>15:00 Clinic</li> <li>15:30 Home Visits</li> <li>16:00 Home Visits</li> <li>16:30 Home Visits</li> </ul>                                                                                                                                                                                                                                              | Scientists make 'feel full' chemical       Thu, 11 Dec 2014 00:29:41         GMT       GMT         Scientists have created a chemical that can be added to food to make people feel fuller.                                                                                                            |
| CRE Markh VisibleMCCLUCKEV Theorem (Markh)/Marke)Channey Children's Carolean (1977)                                                                                                                                                                                                                                                                            | make people teel tulier.                                                                                                                                                                                                                                                                               |

### What goes in.....

- Requirements for data key consideration at preparation for implementation stage
- Data Extract
- Population Reporting Module
- Patient Administration, Appointment book, Care Record
- Clinical templates, Coding,