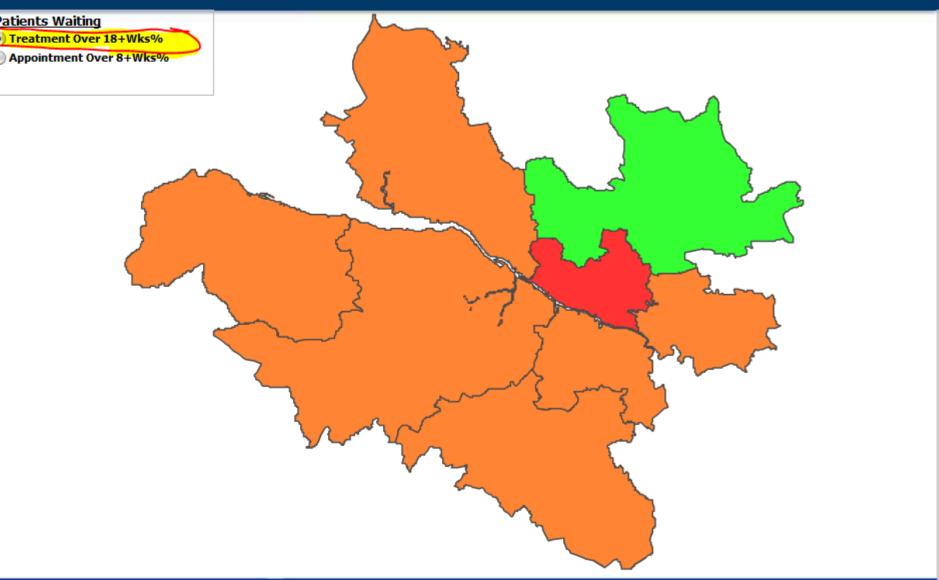

|  |  |  |
|                 |           |     |        |          | 15-Aug-2014   | Children's global assessment scale | 46                    | HUTTON, Nicola (Ms)                                 |  |  |  |
|                 |           |     |        |          | 21-Oct-2014   | Children's global assessment scale | 42                    | HUTTON, Nicola (Ms)                                 |  |  |  |
|                 |           |     |        |          | 28-Nov-2014   | Children's global assessment scale | 55                    | HUTTON, Nicola (Ms)                                 |  |  |  |











### Speech and Language Therapy Microstrategy and Population Reporting





(D)

8

3

100% -

2

×

← → → →

#### Greater Glasgow & Clyde



8 3

- - 📬

🐴 😓



<u>Guide</u>

#### Report Name: SLT East Ren - Autism Auto Report

Parent Population: SLT East Ren - Autism

Last Run: 08-May-2015 15:54

Relative Date: 08-May-2015 15:54

Patient Count: 22

Males: 18

Females: 4

#### Population Report

#### Shows patients referred to East Ren SLT in 2015 who have an Autism or Asperger's diagnosis

|                          |  | Patier | nt Details  |        | C           | linical Codes          | Referrals                 |  |  |
|--------------------------|--|--------|-------------|--------|-------------|------------------------|---------------------------|--|--|
| EMIS Full<br>Number Name |  | -      |             | Gender | Date        | Code Term              | Target's Service          |  |  |
|                          |  | 18     | 03-May-1997